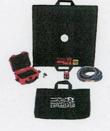

.54 cm.

Max. Working Pressure: 120 p.s.i. / 8 bar

Inflation Height: 12" / 30 cm.
Steel Weight 35 lbs. / 15.8 kg. – Aramid Weight 28 lbs. / 12.7 kg.

Part # 132S 32 Ton Steel Matjack High Pressure Air Bag

Part # 132K 32 Ton Aramid Matjack High Pressure Air Bag

Part # 132BS 32 Ton Steel Matjack Basic Kit Part # 132BK 32 Ton Aramid Matjack Basic Kit



#### 50 Ton Steel or Aramid Matjack

Matjack Dimensions: 29" x 29" x 1" / 73.66 x 73.66 x 2.54 cm.

Max. Working Pressure: 120p.s.i. / 8 bar

Inflation Height: 15" / 38 cm.

Steel Weight: 63 lbs. /28.5 kg. - Aramid Weight 45 lbs. / 20.4 kg.

Part # 150S 50 Ton Steel Matjack High Pressure Air Bag

Part # 150K 50 Ton Steel Matjack High Pressure Air Bag

Part # 150BS 50 Ton Steel Matjack Basic Kit Part # 150BK 50 Ton Aramid Matjack Basic Kit





#### 70 Ton Steel or Aramid Matjack

Matjack Dimensions: 34" x 34" x 1" / 86.36 x 86.36 x 2.54 cm.

Max. Working Pressure: 120 p.s.i. / 8 bar

Inflation Height: 18" / 45 cm.

Steel Weight 81 lbs. / 36.7 kg. - Aramid Weight 60 lbs. / 27.2 kg.

Part # 170S 70 Ton Steel Matjack High Pressure Air Bag

Part # 170K 70 Ton Aramid Matjack High Pressure Air Bag

Part # 170BS 70 Ton Steel Matjack Basic Kit

Part # 170BK 70 Ton Aramid Matjack Basic Kit





Matjack Dimensions: 42" x 42" x 1" / 106.68 x 106.68 x 2.54 cm.

Max. Working Pressure: 120 p.s.i. / 8 bar

Inflation Height: 24" / 60 cm.

Steel Weight: 118 lbs. / 53.6 kg.

Part # 186S 86 Ton Steel Matjack High Pressure Air Bag

Part # 186BS 86 Ton Steel Matjack Basic Kit